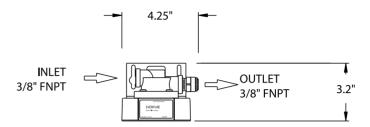

## SPECIFICATIONS

Dimensions: 3.2"H x 4.25"W x 4.5"D

No electrical connection required